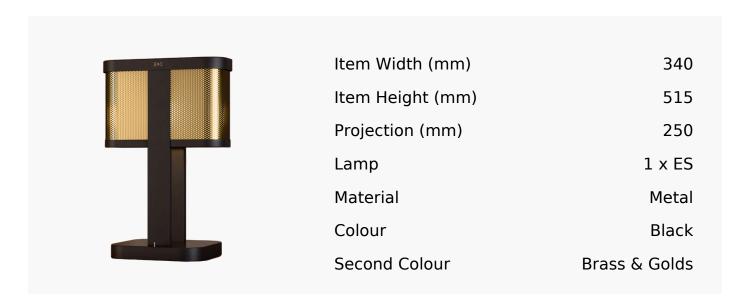

## Chicago Table Lamp In Super Matt Black + Polished Brass With Usb-C

Product Reference: 8515501