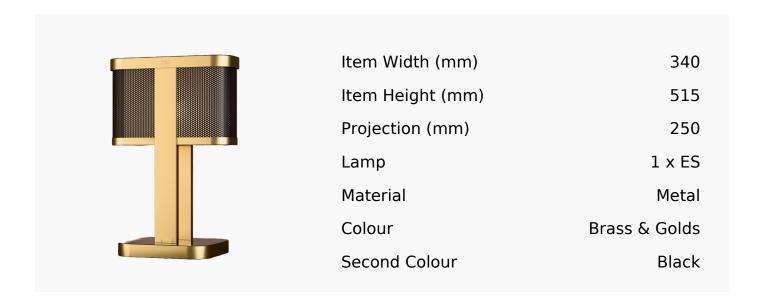

## Chicago Table Lamp In Satin Brass + Super Matt Black With Usb-C

Product Reference: 8515506