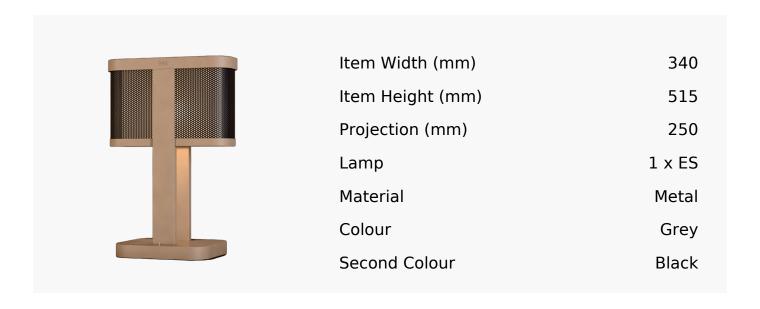

## Chicago Table Lamp In Grey Beige + Super Matt Black With Usb-C

Product Reference: 8515504