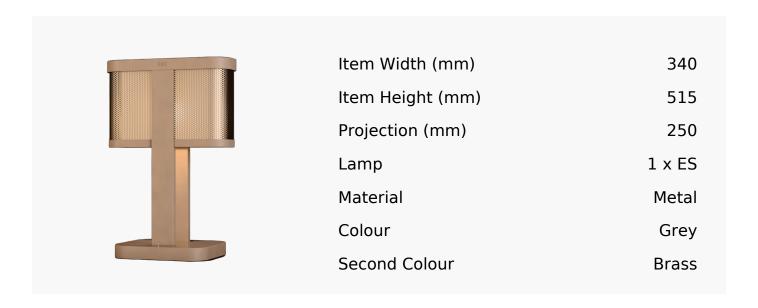

## Chicago Table Lamp In Grey Beige + Champagne With Usb-C

Product Reference: 8515507