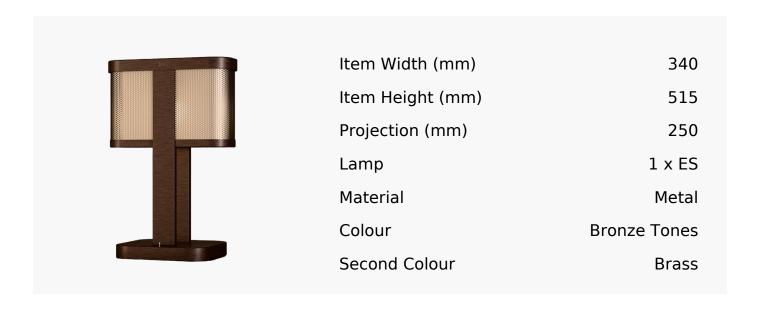

## Chicago Table Lamp In Brushed Bronze + Champagne With Usb-C

Product Reference: 8515505