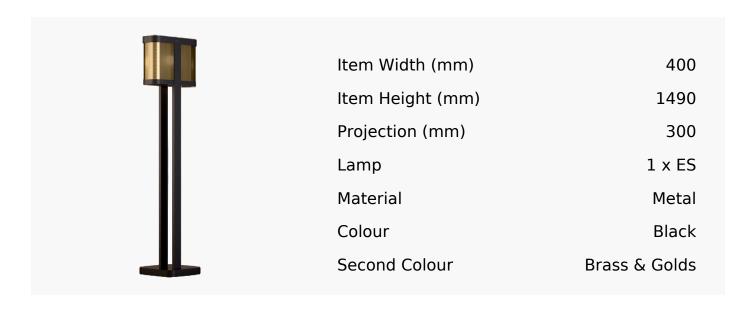

## Chicago Floor Lamp In Super Matt Black + Polished Brass

Product Reference: 8515508