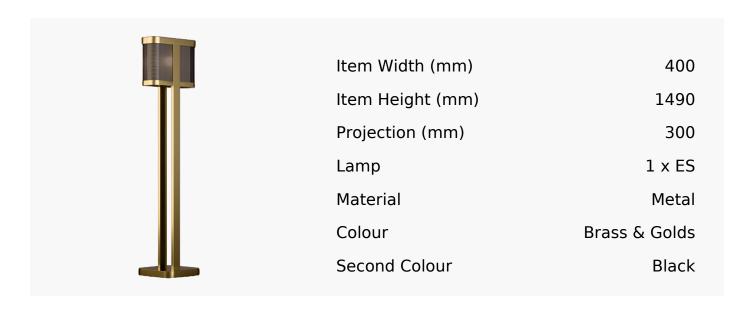

## Chicago Floor Lamp In Satin Brass + Super Matt Black

Product Reference: 8515513