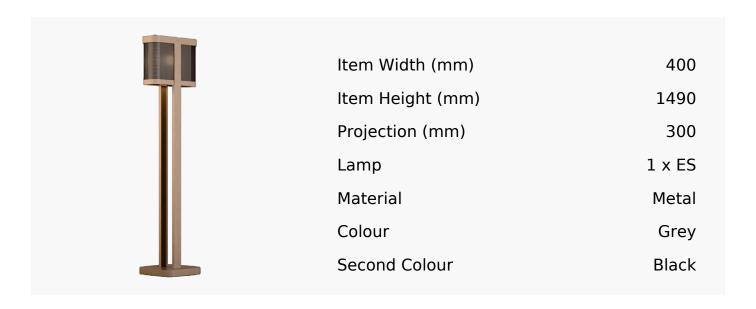

## Chicago Floor Lamp In Grey Beige + Super Matt Black

Product Reference: 8515511