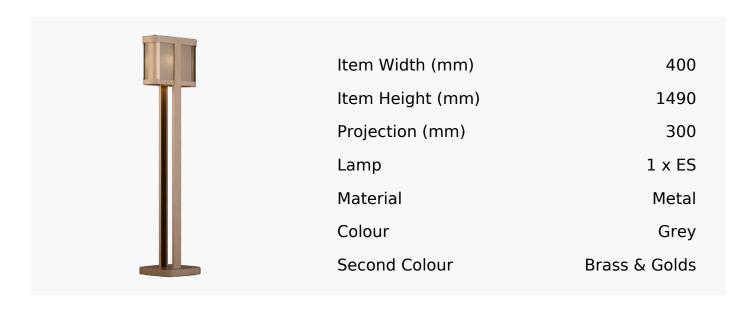

## R&S Robertson

## Chicago Floor Lamp In Grey Beige + Champagne

Product Reference: 8515514



## **CARE INSTRUCTIONS**

The finishes used on this luminaire require cleaning with a soft dry duster. Abrasive or chemical cleaners will harm the finish and should not be used.

All descriptive and forwarding specifications, drawings and particulars of weights and dimensions issued by the Company are approximate only and are intended only to present a general idea of the Goods described therein and nothing contained in any of them shall form part of any contract with the Company.

The Company reserves the right to vary the technique, design, construction and specification of Goods without notice. Such changes may result in a slight variations in details from the description or illustrations in Company literature which shall not entitle the Purchaser to rescind the contract.

Full Condit