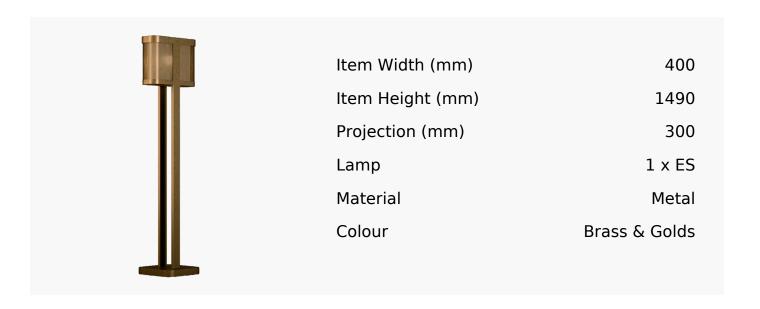

## R&S Robertson

## Chicago Floor Lamp In Burnished Brass

Product Reference: 8515509



## **CARE INSTRUCTIONS**

The finishes used on this luminaire require cleaning with a soft dry duster. Abrasive or chemical cleaners will harm the finish and should not be used.

All descriptive and forwarding specifications, drawings and particulars of weights and dimensions issued by the Company are approximate only and are intended only to present a general idea of the Goods described therein and nothing contained in any of them shall form part of any contract with the Company.

The Company reserves the right to vary the technique, design, construction and specification of Goods without notice. Such changes may result in a slight variations in details from the description or illustrations in Company literature which shall not entitle the Purchaser to rescind the contract.

Full Condit