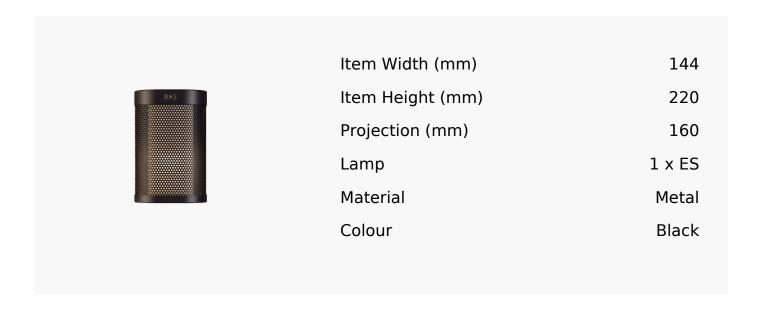

## R&S Robertson

## Chicago Corridor Wall Light In Super Matt Black

Product Reference: 8515517



## **CARE INSTRUCTIONS**

The finishes used on this luminaire require cleaning with a soft dry duster. Abrasive or chemical cleaners will harm the finish and should not be used.

All descriptive and forwarding specifications, drawings and particulars of weights and dimensions issued by the Company are approximate only and are intended only to present a general idea of the Goods described therein and nothing contained in any of them shall form part of any contract with the Company.

The Company reserves the right to vary the technique, design, construction and specification of Goods without notice. Such changes may result in a slight variations in details from the description or illustrations in Company literature which shall not entitle the Purchaser to rescind the contract.

Full Condit