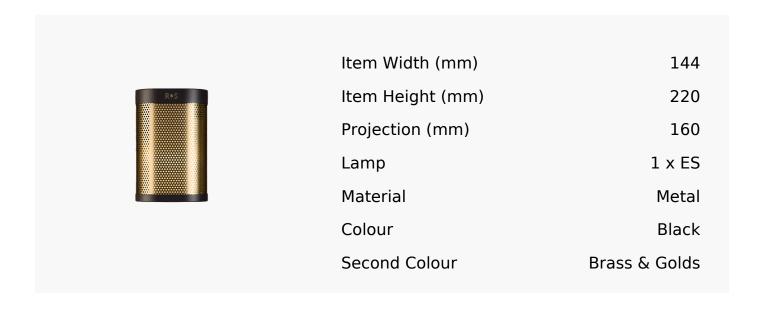

## Chicago Corridor Wall Light In Super Matt Black + Polished Brass

Product Reference: 8515515