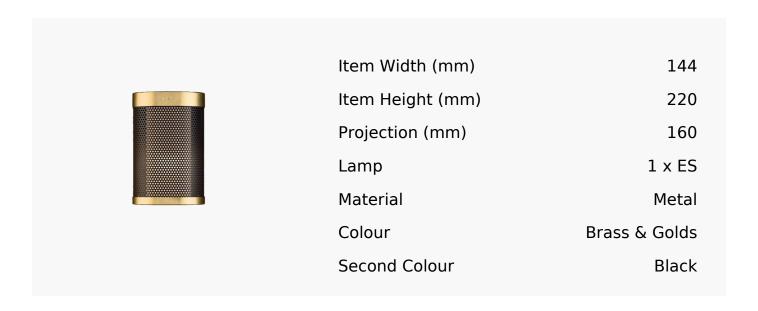

## Chicago Corridor Wall Light In Satin Brass + Super Matt Black

Product Reference: 8515520