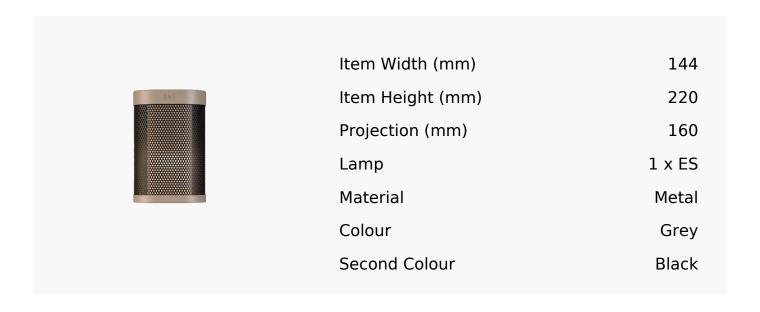

## Chicago Corridor Wall Light In Grey Beige + Super Matt Black

Product Reference: 8515518