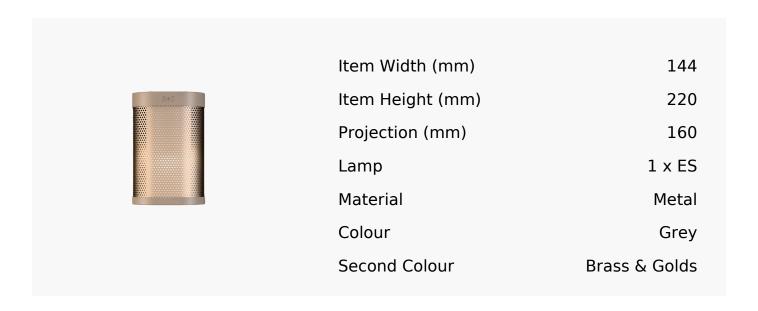

## Chicago Corridor Wall Light In Grey Beige + Champagne

Product Reference: 8515521