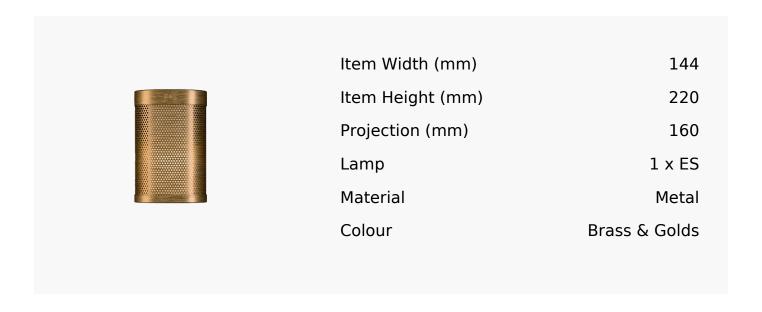

## R&S Robertson

## Chicago Corridor Wall Light In Burnished Brass

Product Reference: 8515516



## **CARE INSTRUCTIONS**

The finishes used on this luminaire require cleaning with a soft dry duster. Abrasive or chemical cleaners will harm the finish and should not be used.

All descriptive and forwarding specifications, drawings and particulars of weights and dimensions issued by the Company are approximate only and are intended only to present a general idea of the Goods described therein and nothing contained in any of them shall form part of any contract with the Company.

The Company reserves the right to vary the technique, design, construction and specification of Goods without notice. Such changes may result in a slight variations in details from the description or illustrations in Company literature which shall not entitle the Purchaser to rescind the contract.

Full Condit