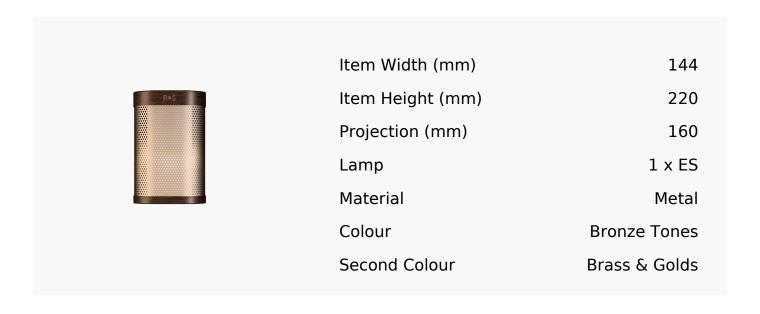

## Chicago Corridor Wall Light In Brushed Bronze + Champagne

Product Reference: 8515519