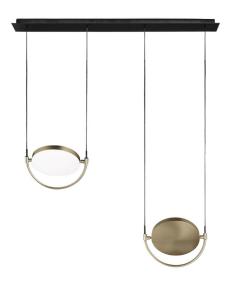

## Champagne And Black Adjustable Twin Pendants

Product Reference: 6710190

Item Width (mm)800Item Height (mm)1200Lamp2 x 10W LED 3000KMaterialMetalColourBrass & GoldsSecond ColourBlack