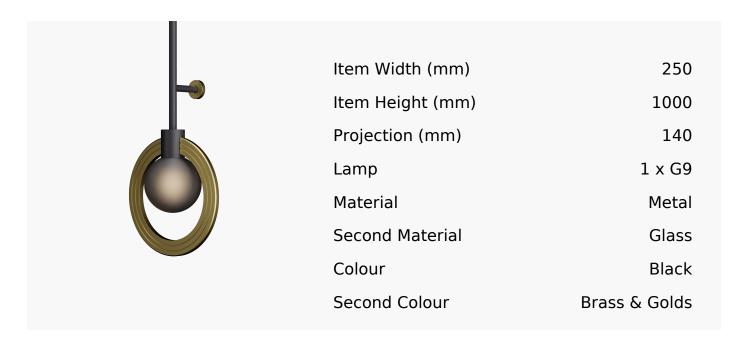

## Cassi Wall Light With Smoke Glass In Super Matt Black And Satin Brass

Product Reference: 8504527