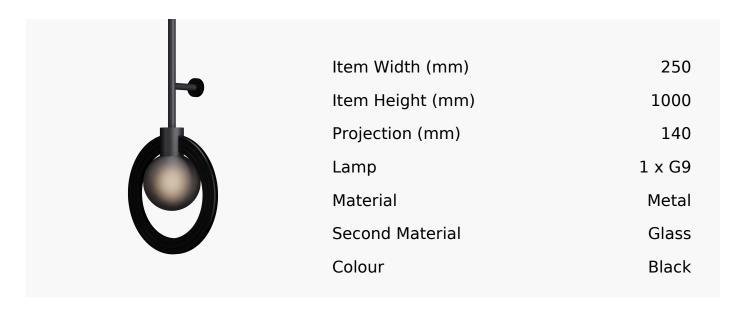

## Cassi Wall Light With Smoke Glass In Super Matt Black And Gloss Black

Product Reference: 8504525