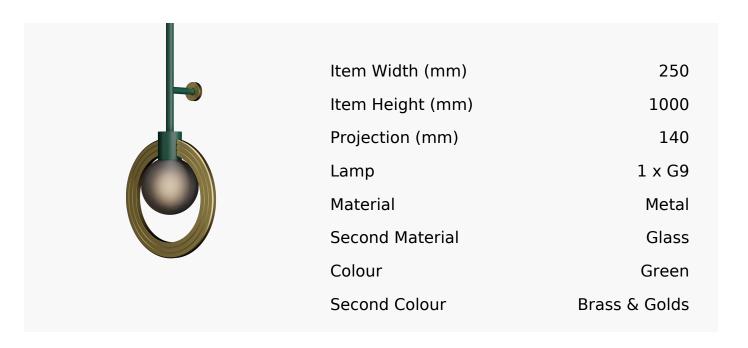

## Cassi Wall Light With Smoke Glass In Moss Green And Satin Brass

Product Reference: 8504528