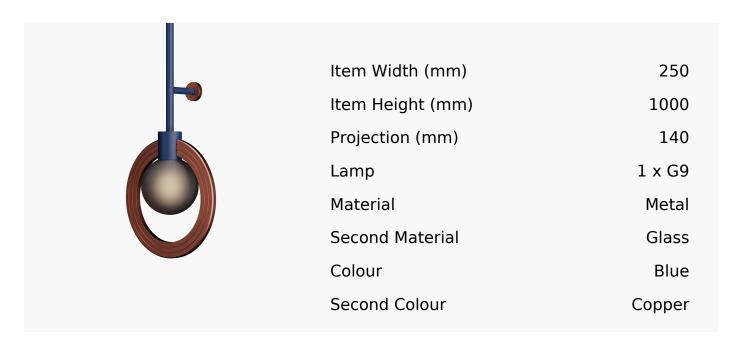

## Cassi Wall Light With Smoke Glass In Cobalt Blue And Satin Copper

Product Reference: 8504530