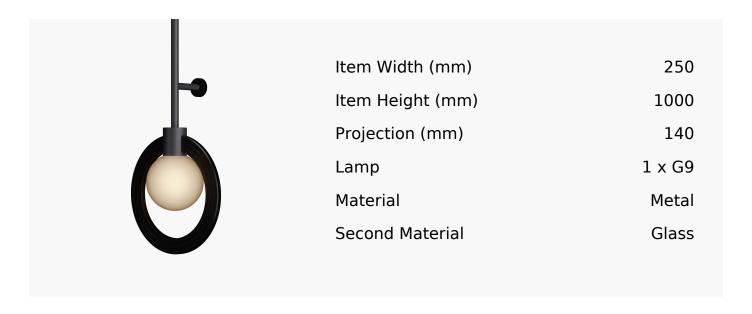

## Cassi Wall Light With Opal Glass In Super Matt Black And Gloss Black

Product Reference: 8504531