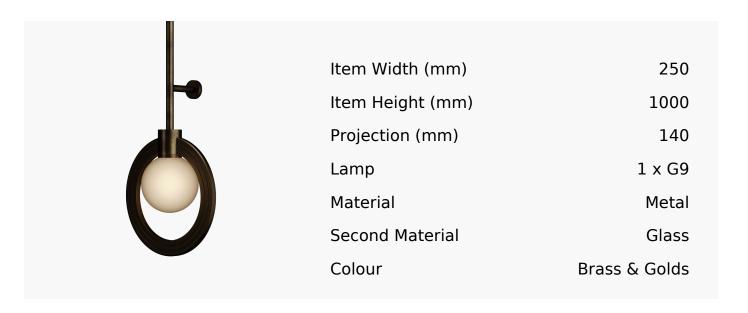

## Cassi Wall Light With Opal Glass In Burnished Brass

Product Reference: 8504532