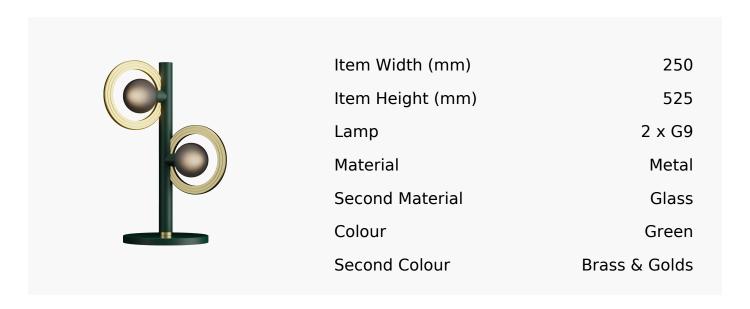

## Cassi Table Lamp With Smoke Glass In Moss Green And Satin Brass

Product Reference: 8504504