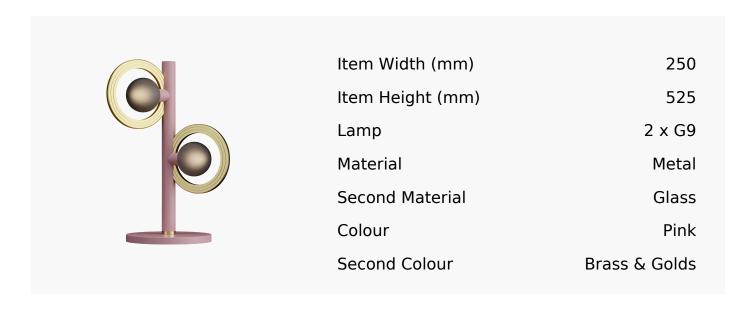

## Cassi Table Lamp With Smoke Glass In Light Pink And Satin Brass

Product Reference: 8504505