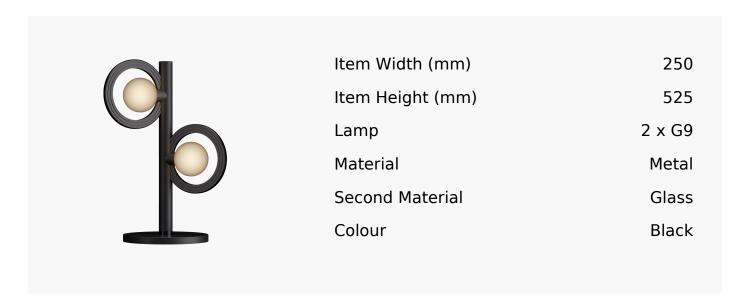

## Cassi Table Lamp With Opal Glass In Super Matt Black And Gloss Black

Product Reference: 8504507