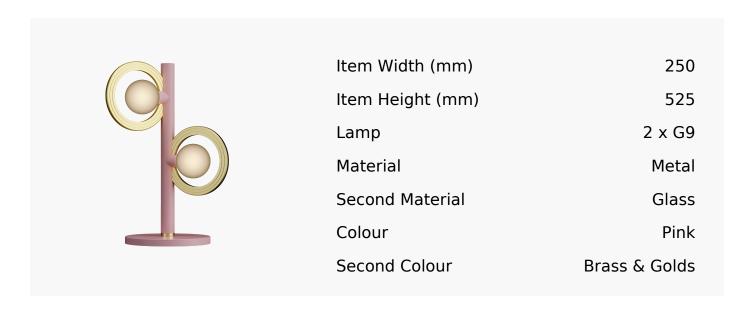

## Cassi Table Lamp With Opal Glass In Light Pink And Satin Brass

Product Reference: 8504511