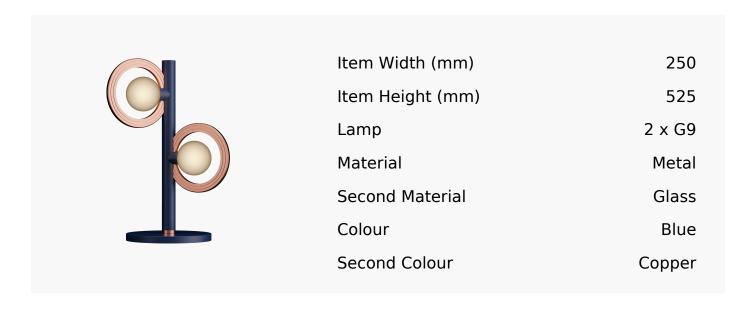

## Cassi Table Lamp With Opal Glass In Cobalt Blue And Satin Copper

Product Reference: 8504512