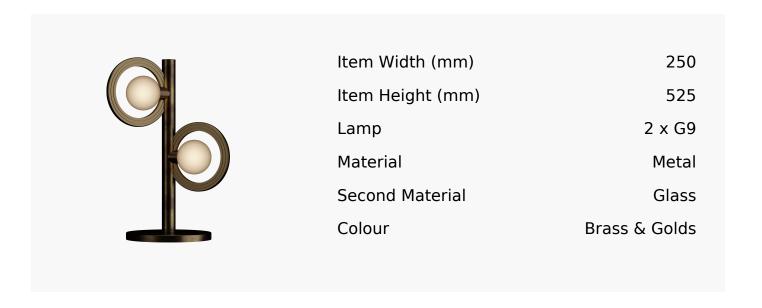

## Cassi Table Lamp With Opal Glass In Burnished Brass

Product Reference: 8504508