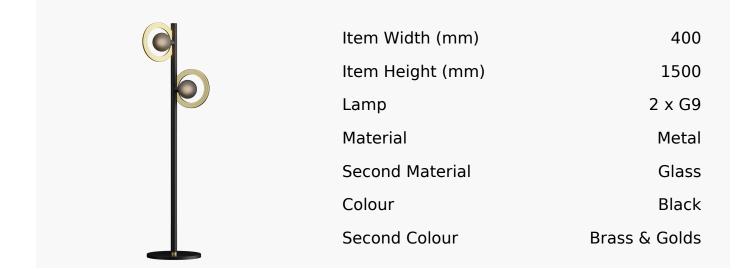

## R & S Robertson

Cassi Floor Lamp With Smoke Glass In Super Matt Black And Satin Brass

Product Reference: 8504515