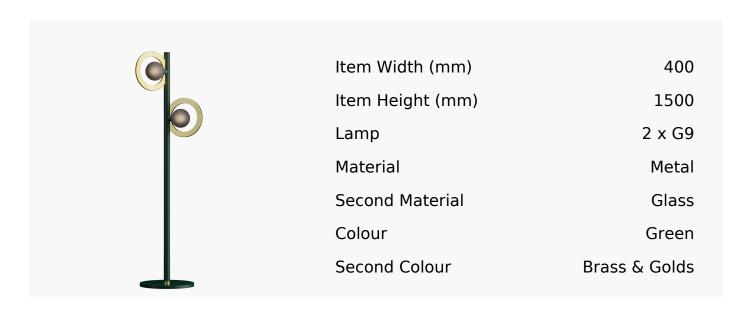

## Cassi Floor Lamp With Smoke Glass In Moss Green And Satin Brass

Product Reference: 8504516