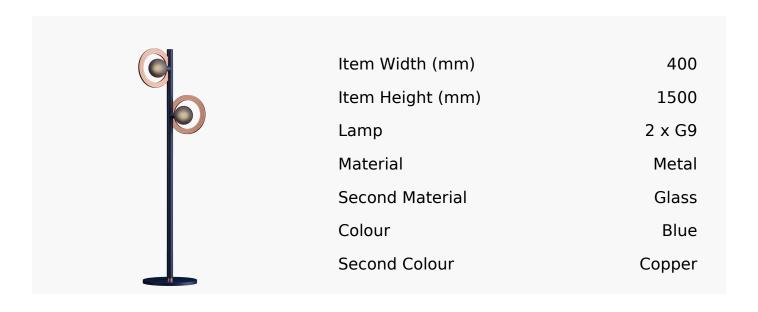

## Cassi Floor Lamp With Smoke Glass In Cobalt Blue And Satin Copper

Product Reference: 8504518