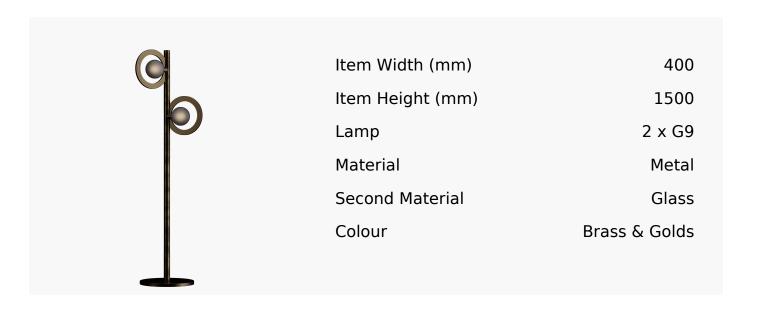

## Cassi Floor Lamp With Smoke Glass In Burnished Brass

Product Reference: 8504514