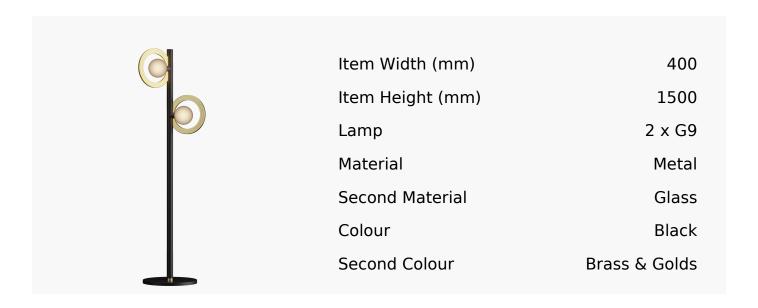

## Cassi Floor Lamp With Opal Glass In Super Matt Black And Satin Brass

Product Reference: 8504521