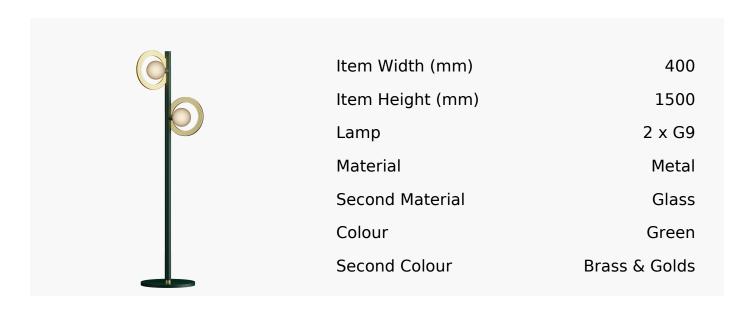

## Cassi Floor Lamp With Opal Glass In Moss Green And Satin Brass

Product Reference: 8504522