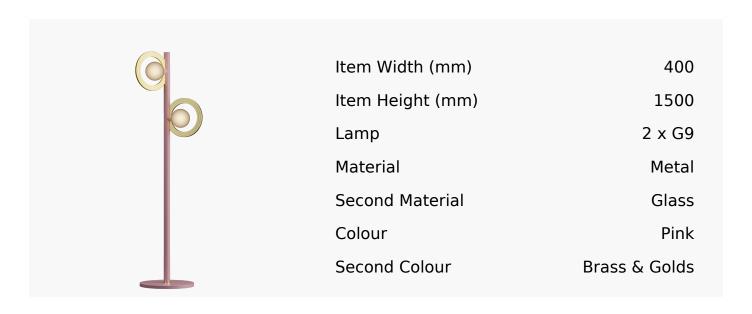

## Cassi Floor Lamp With Opal Glass In Light Pink And Satin Brass

Product Reference: 8504523