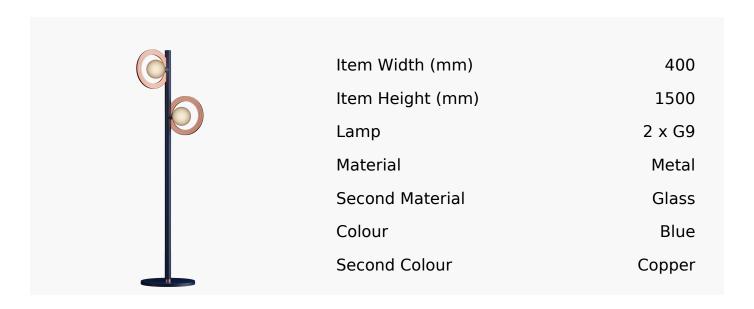

## Cassi Floor Lamp With Opal Glass In Cobalt Blue And Satin Copper

Product Reference: 8504524