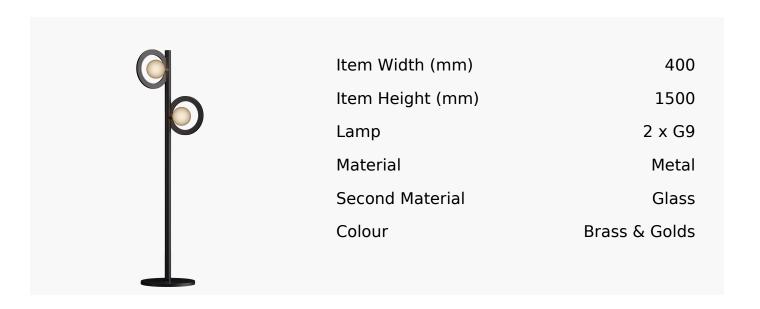

## Cassi Floor Lamp With Opal Glass In Burnished Brass

Product Reference: 8504520