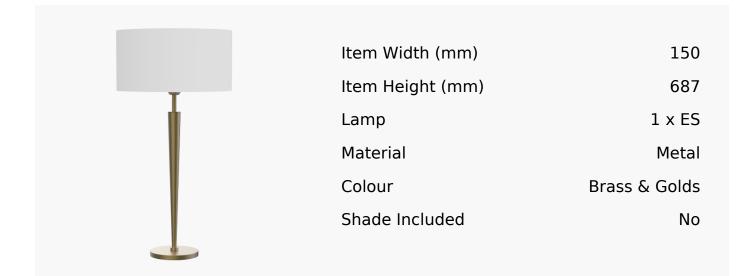

## R & S Robertson

## Burnished Brass Table Lamp With Tapered Stem

Product Reference: 3621223



## **CARE INSTRUCTIONS**

The finishes used on this luminaire require cleaning with a soft dry duster. Abrasive or chemical cleaners will harm the finish and should not be used.

All descriptive and forwarding specifications, drawings and particulars of weights and dimensions issued by the Company are approximate only and are intended only to present a general idea of the Goods described therein and nothing contained in any of them shall form part of any contract with the Company.

The Company reserves the right to vary the technique, design, construction and specification of Goods without notice. Such changes may result in a slight variations in details from the description or illustrations in Company literature which shall not entitle the Purchaser to rescind the contract.

Full Condit