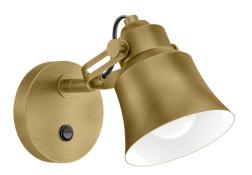

## Burnished Brass Adjustable Wall Light

Product Reference: 3621158

| Item Width (mm) | 122           |
|-----------------|---------------|
| Lamp            | 1 x ES        |
| Material        | Metal         |
| Colour          | Brass & Golds |