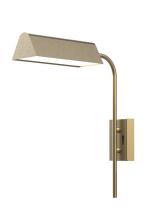

## Burnished Brass Adjustable Task Wall Lamp - Right Switch

Product Reference: 3621273

Item Height (mm) 360

Lamp 1 x SES

Material Metal

Colour Brass & Golds