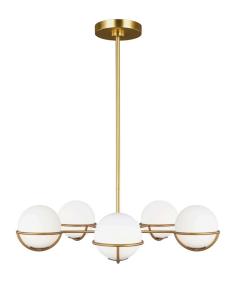

## Burnished Brass 5 Light Pendant With Opal Globes

Product Reference: 2310274

Item Width (mm)813Total Height (mm)611 - 1831Lamp5 x G9MaterialMetalSecond MaterialGlassColourBrass & Golds