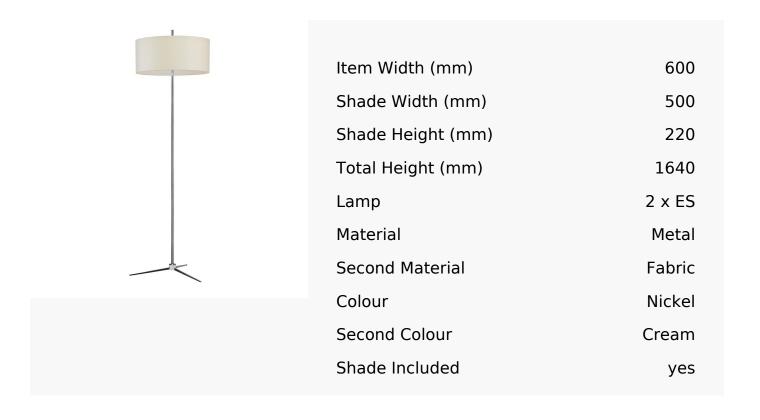

## R&S Robertson

## Brushed Nickel Tripod Floor Lamp With Shade

Product Reference: 3620689



## **CARE INSTRUCTIONS**

The finishes used on this luminaire require cleaning with a soft dry duster. Abrasive or chemical cleaners will harm the finish and should not be used.

All descriptive and forwarding specifications, drawings and particulars of weights and dimensions issued by the Company are approximate only and are intended only to present a general idea of the Goods described therein and nothing contained in any of them shall form part of any contract with the Company.

The Company reserves the right to vary the technique, design, construction and specification of Goods without notice. Such changes may result in a slight variations in details from the description or illustrations in Company literature which shall not entitle the Purchaser to rescind the contract.

Full Condit