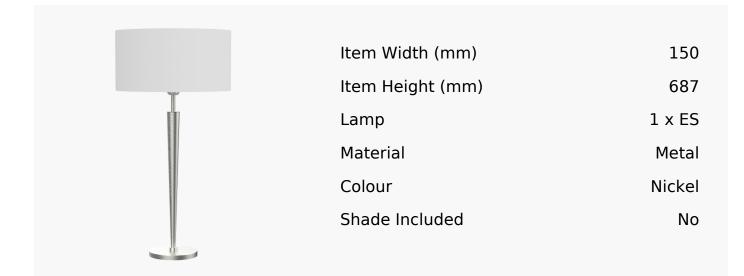

## R & S Robertson

## Brushed Nickel Table Lamp With Tapered Stem

Product Reference: 3621222



## CARE INSTRUCTIONS

The finishes used on this luminaire require cleaning with a soft dry duster. Abrasive or chemical cleaners will harm the finish and should not be used.

All descriptive and forwarding specifications, drawings and particulars of weights and dimensions issued by the Company are approximate only and are intended only to present a general idea of the Goods described therein and nothing contained in any of them shall form part of any contract with the Company.

The Company reserves the right to vary the technique, design, construction and specification of Goods without notice. Such changes may result in a slight variations in details from the description or illustrations in Company literature which shall not entitle the Purchaser to rescind the contract.

Full Conditions