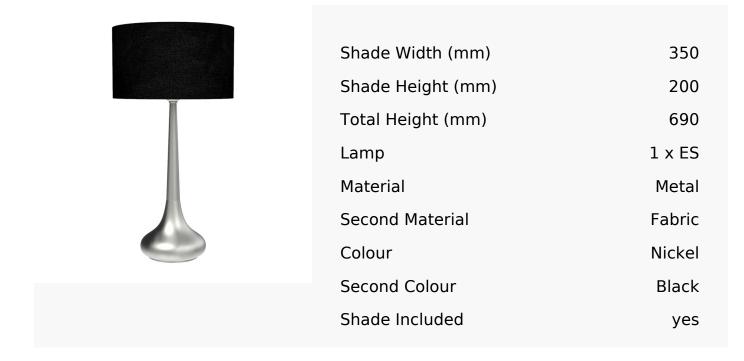

## Brushed Nickel Table Lamp With Black Chintz Shade

Product Reference: 3620075