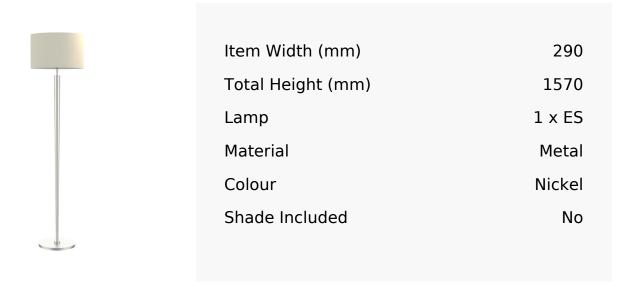

## R&S Robertson

## Brushed Nickel Floor Lamp With Tapered Stem

Product Reference: 3620306



## **CARE INSTRUCTIONS**

The finishes used on this luminaire require cleaning with a soft dry duster. Abrasive or chemical cleaners will harm the finish and should not be used.

All descriptive and forwarding specifications, drawings and particulars of weights and dimensions issued by the Company are approximate only and are intended only to present a general idea of the Goods described therein and nothing contained in any of them shall form part of any contract with the Company.

The Company reserves the right to vary the technique, design, construction and specification of Goods without notice. Such changes may result in a slight variations in details from the description or illustrations in Company literature which shall not entitle the Purchaser to rescind the contract.

Full Condit