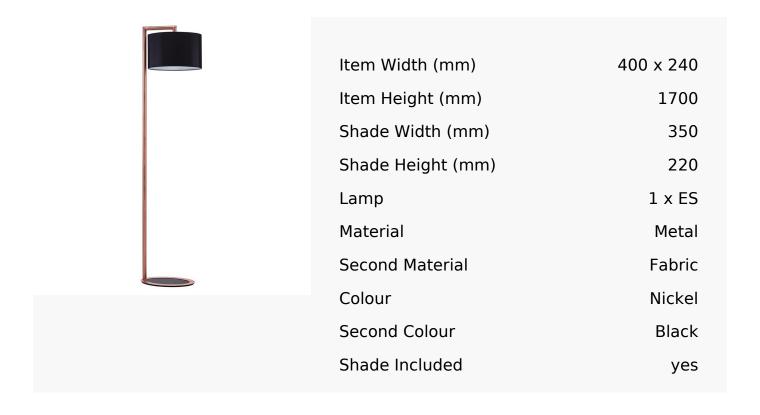

## Brushed Nickel Floor Lamp With Black Chintz Shade

Product Reference: 3620508