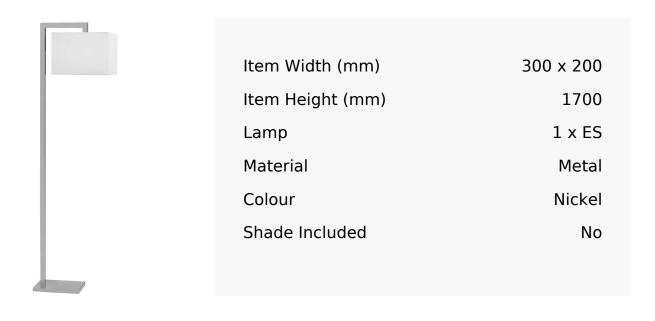

## R&S Robertson

## Brushed Nickel Angular Metal Floor Lamp

Product Reference: 3620257



## **CARE INSTRUCTIONS**

The finishes used on this luminaire require cleaning with a soft dry duster. Abrasive or chemical cleaners will harm the finish and should not be used.

All descriptive and forwarding specifications, drawings and particulars of weights and dimensions issued by the Company are approximate only and are intended only to present a general idea of the Goods described therein and nothing contained in any of them shall form part of any contract with the Company.

The Company reserves the right to vary the technique, design, construction and specification of Goods without notice. Such changes may result in a slight variations in details from the description or illustrations in Company literature which shall not entitle the Purchaser to rescind the contract.

Full Condit