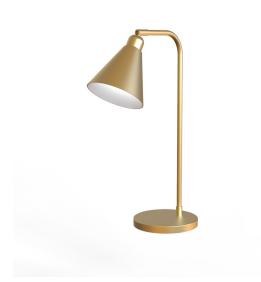

## R&S Robertson

## Brushed Brass Desk Lamp With Metal Cone Shade

Product Reference: 3680003

Item Width (mm)180Item Height (mm)540Lamp1 x ESMaterialMetalColourBrass & Golds